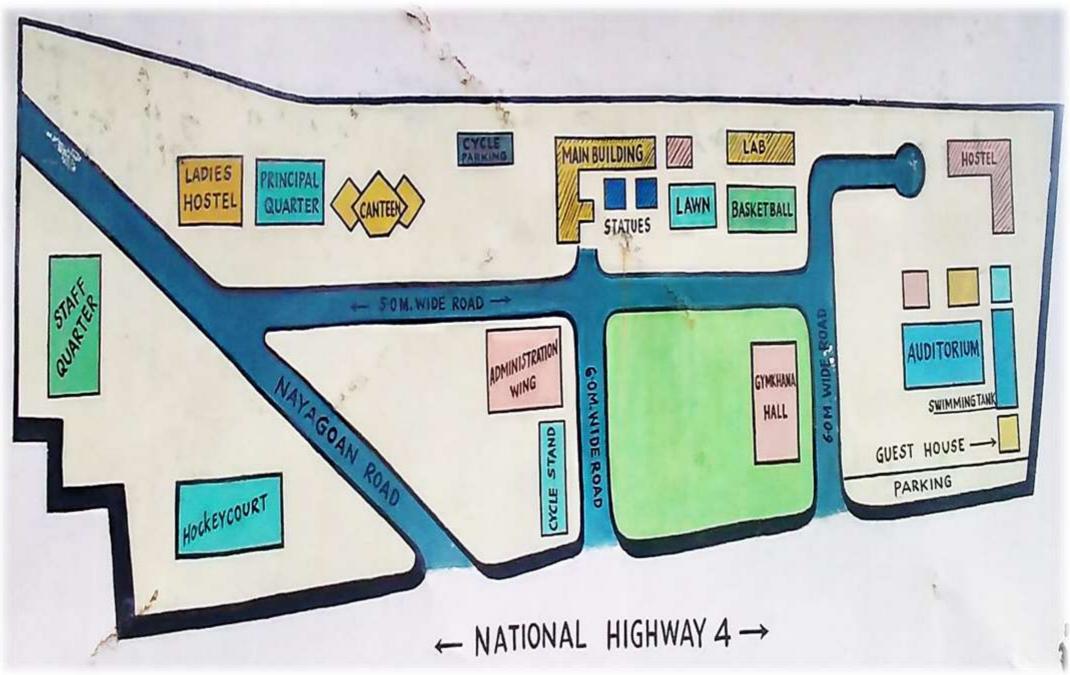

# SHRIPATRAO KADAM MAHAVIDYALAYA, SHIRWAL

Master Plan of the Campus

अहवाल दिनांक : 03/12/2019

शेवटचा फेरफार क्रमांक : 7514 व दिनांक : 03/12/2019

गाव नमुना सात अधिकार अभिलेख पत्रक

| महाराष्ट्र जमीन महसूल अधिकार अभिलेख आणि नोंदवह्या ( तयार करणे व सुस्थितीत ठेवणे ) नियम, १९७१ यातील नियम ३,५,६ आणि ७ |