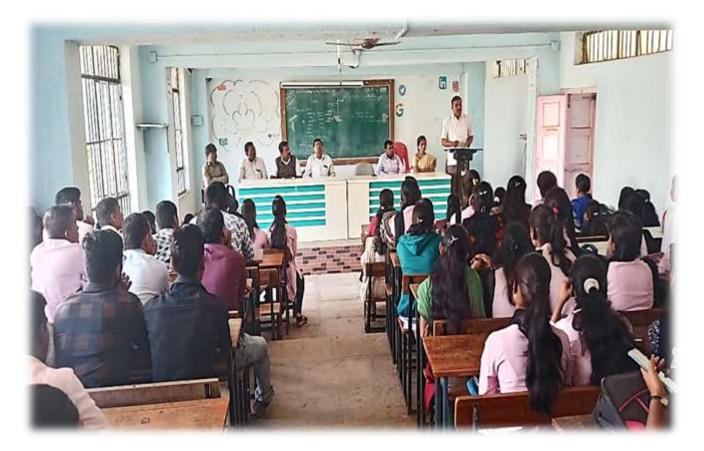

--------|--|
| 10          |              | - | <br> |  | बिनशेती | 0.8400 |  |
| 2018-<br>19 | संपूर्ण वर्ष |   |      |  | गवतपड   | 9.2000 |  |
| 12          |              |   | <br> |  | बिनशेती | 0.8400 |  |
| 2019-<br>20 | संपूर्ण वर्ष |   |      |  | गवतपड   | 9.2000 |  |
| 20          |              |   |      |  | बिनशेती | 0.8400 |  |

"या प्रमाणित प्रतीसाठी फी म्हणून १५/- रुपये मिळाले." दिनांक :- 27/12/2019

सांकेतिक क्रमांक :- 2731000343104000001220191786

( नाव :- सागर दिलीप शिंदे )

तलाठी साझा :- शिखळता :- खंडाळा जि :-सातारा

गाव कामगार तलाठी

मौजे शिरवळ, ता. खंडाळा

| वर्ष |
|------|
| (2   |

https://mahaferfar1.enlightcloud.com/DDM/PgHtml712

## 4.1.1 Infrastructure and Physical Facilities for Teaching- Learning



**Beautiful College Campus** 





**Principal Cabin** 





**ICT Enabled Classroom** 





**Administrative Office** 



Library



**Network Resource Center** 



**Reading Room** 



**Circulation Section** 



**Computer Laboratories** 



**Staff Room** 



**Health Center** 







**Ladies Hostel** 





National Cadet Corps Office



**National Service Scheme Office** 



Parking



### Gymkhana



**Spacious Playground** 





**Spacious Ground** 

# Rayat Shikshan Sanstha's Shripatrao Kadam Mahavidyalaya, Shirwal

| Sr.<br>No. | Type of facility            | Hall<br>No. | s for Teaching-Lea<br>Measurement | Area                                          | Capacity/<br>Accommodation<br>(in numbers) | Description/Use of<br>facility                                                                |
|------------|----------------------------